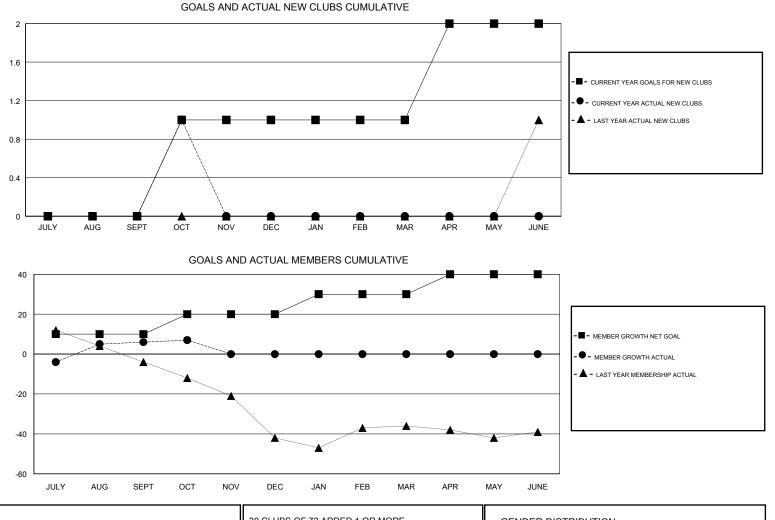

### GMT CA

| Clubs                 |               |           |               | Members               |                           |                         |                                                    |
|-----------------------|---------------|-----------|---------------|-----------------------|---------------------------|-------------------------|----------------------------------------------------|
| RESULTS FOR 2017-2018 |               |           |               | RESULTS FOR 2017-2018 |                           |                         |                                                    |
| QUARTER               | NEW CLUB GOAL | NEW CLUBS | DROPPED CLUBS | QUARTER               | MEMBER GROWTH NET<br>GOAL | MEMBER GROWTH<br>ACTUAL | DROPPED<br>MEMBERS ACTUAL<br>(including transfers) |
| JULY/AUG/SEPT         | 0             | 0         | 0             | JULY/AUG/SEPT         | 10                        | 76                      | 52                                                 |
| OCT/NOV/DEC           | 1             | 1         | 0             | OCT/NOV/DEC           | 10                        | 41                      | 40                                                 |
| JAN/FEB/MAR           | 0             | 0         | 0             | JAN/FEB/MAR           | 10                        | 0                       | 0                                                  |
| APR/MAY/JUNE          | 1             | 0         | 0             | APR/MAY/JUNE          | 10                        | 0                       | 0                                                  |